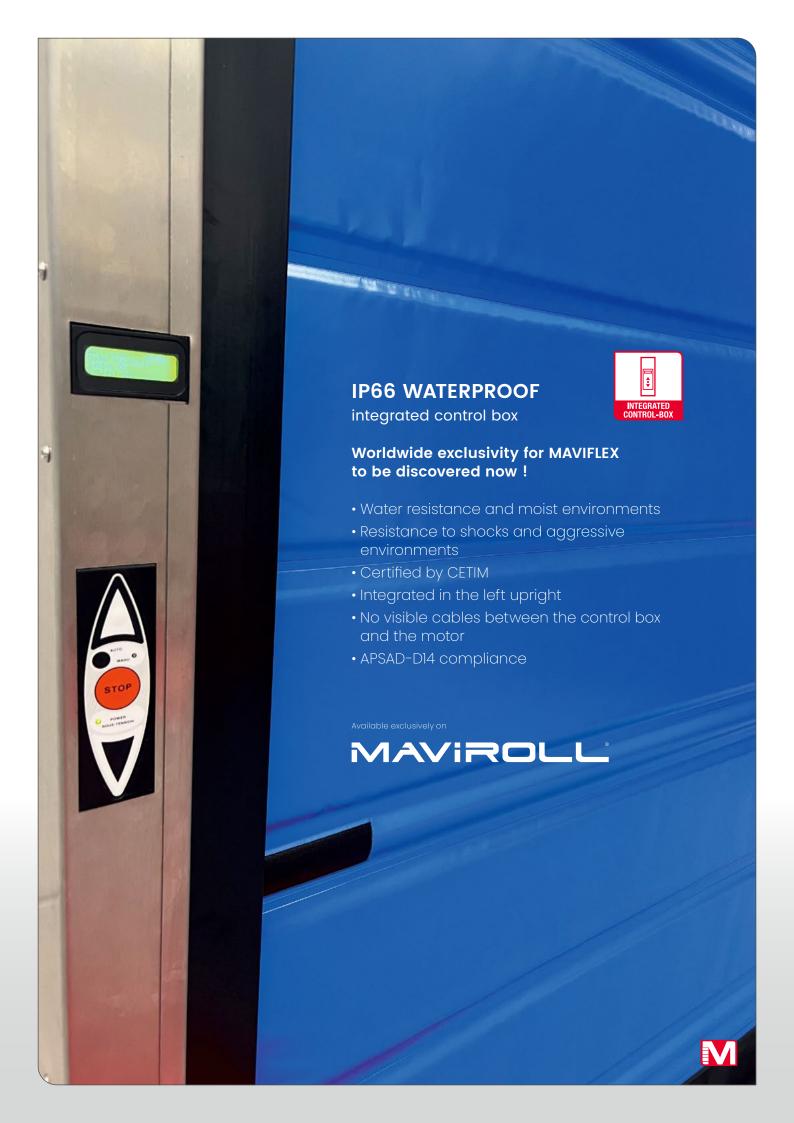

#### Available on the MaviROLL door:

- Integrated IP66 waterproof control box: more available space, eliminates the need fora remote control box and eliminates all visible cables in the activity zone.
- Triple-insulated curtain for specific areas with large temperature fluctuations (U= 2.7 W/m²).
- SafeTIME 3-cell safety system: no safety device built into the curtain