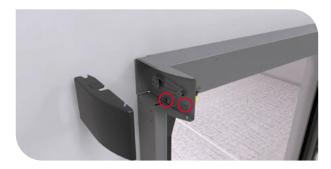

make cleaning process easier.
- Belt drive system: eliminates the need for a gearbox and prevents oil leaks in the production environment.
- Optimised cable routing
- Self-supporting structure: no stress on supports.
- Enclosed structure with motor integrated into the canopy
- Door and accessories comply with APSAD Standard D14A.

#### Available on the MaviROLL door:

- Integrated IP66 waterproof control box: more available space, eliminates the need fora remote control box and eliminates all visible cables in the activity zone.
- Triple-insulated curtain for specific areas with large temperature fluctuations (U= 2.7 W/m²).
- SafeTIME 3-cell safety system: no safety device built into the curtain

















## An optimized installation process

### Cable routing inside the door







MaviONE

### **Installation accessories**

## **APSAD standard D14A**

#### 3 installation kits for remote control box



Cable tray installation kit



Agro Process installation kit



Stainless steel wire installation kit

#### Included in each installation kit:

- Silicone cartridge
- Knock-in dowelsCounter plate washers
- Detectable blue collar • Stainless steel threaded rod
- POM socket
- Washers for socket
- Bulkhead connection
- · Stainless steel screws













## They use our solutions



















MAVIFLEX