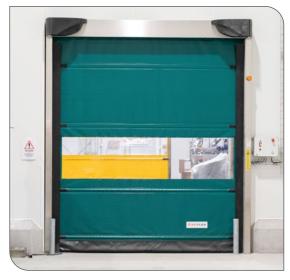

#### Available on the MaviROLL door:

- Integrated IP66 waterproof control box: more available space, eliminates the need fora remote control box and eliminates all visible cables in the activity zone.
- Triple-insulated curtain for specific areas with large temperature fluctuations (U= 2.7 W/m²).
- SafeTIME 3-cell safety system: no safety device built into the curtain