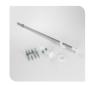

#### Included in each installation kit:

- Silicone cartridge
- Knock-in dowelsCounter plate washers
- Detectable blue collar • Stainless steel threaded rod
- POM socket
- Washers for socket
- Bulkhead connection
- · Stainless steel screws