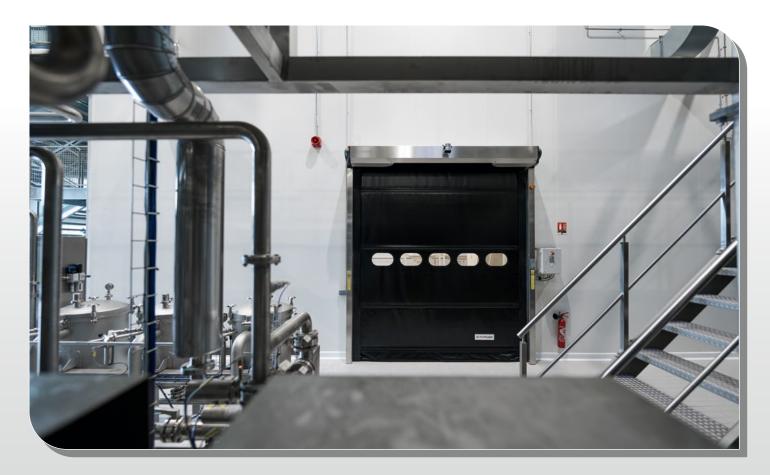

### High-speed doors to meet the requirements of the agri-food industry

Maviflex high-speed doors for the agri-food industry have been designed and optimised for easy cleaning and to avoid retention areas in work areas.

Their self-supporting structure, also available in stainless steel, has been designed to take up very little space.

Maviflex solutions are designed to compartmentalise areas with temperature differences. For environments with higher fluctuations, the insulated version provides even better insulation and real energy savings.

## The benefits for the agri-food industry

- Stainless steel structure.
- Antistatic polyethylene guides: prevent dust retention and make cleaning process easier.
- Belt drive system: eliminates the need for a gearbox and prevents oil leaks in the production environment.
- Optimised cable routing
- Self-supporting structure: no stress on supports.
- Enclosed structure with motor integrated into the canopy
- Door and accessories comply with APSAD Standard D14A.