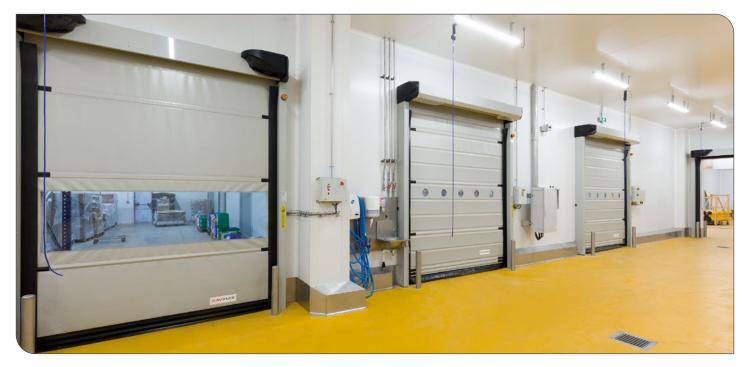

### High-speed doors to meet the requirements of the agri-food industry

Maviflex high-speed doors for the agri-food industry have been designed and optimised for easy cleaning and to avoid retention areas in work areas.

Their self-supporting structure, also available in stainless steel, has been designed to take up very little space.

Maviflex solutions are designed to compartmentalise areas with temperature differences. For environments with higher fluctuations, the insulated version provides even better insulation and real energy savings.

## The benefits for the agri-food industry

- Stainless steel structure.
- Antistatic polyethylene guides: prevent dust retention and make cleaning process easier.
- Belt drive system: eliminates the need for a gearbox and prevents oil leaks in the production environment.
- Optimised cable routing
- Self-supporting structure: no stress on supports.
- Enclosed structure with motor integrated into the canopy
- Door and accessories comply with APSAD Standard D14A.