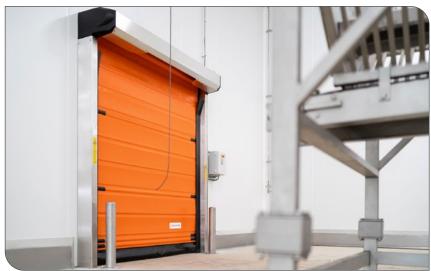

NG CLEANING AND LIMITING RETENTION AREAS

A unique expertise in the manufacture of flexible high-speed doors, doors to meet the requirements and hygiene regulations of the agri-food industry



### High-speed doors to meet the requirements of the agri-food industry

Maviflex high-speed doors for the agri-food industry have been designed and optimised for easy cleaning and to avoid retention areas in work areas.

Their self-supporting structure, also available in stainless steel, has been designed to take up very little space.

Maviflex solutions are designed to compartmentalise areas with temperature differences. For environments with higher fluctuations, the insulated version provides even better insulation and real energy savings.

Discover the high-speed doors MAVIDDE and MAVIROLL









## The benefits for the agri-food industry

- Stainless steel structure.
- Antistatic polyethylene guides: prevent dust retention and make cleaning process easier.
- Belt drive system: eliminates the need for a gearbox and prevents oil leaks in the production environment.
- Optimised cable routing
- Self-supporting structure: no stress on supports.
- Enclosed structure with motor integrated into the canopy
- Door and accessories comply with APSAD Standard D14A.

#### Available on the MaviROLL door:

- Integrated IP66 waterproof control box: more available space, eliminates the need fora remote control box and eliminates all visible cables in the activity zone.
- Triple-insulated curtain for specific areas with large temperature fluctuations (U= 2.7 W/m²).
- SafeTIME 3-cell safety syste