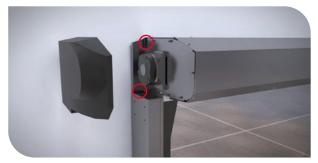

and make cleaning process easier.
- Belt drive system: eliminates the need for a gearbox and prevents oil leaks in the production environment.
- Optimised cable routing
- Self-supporting structure: no stress on supports.
- Enclosed structure with motor integrated into the canopy
- Door and accessories comply with APSAD Standard D14A.

#### Available on the MaviROLL door:

- Integrated IP66 waterproof control box: more available space, eliminates the need fora remote control box and eliminates all visible cables in the activity zone.
- Triple-insulated curtain for specific areas with large temperature fluctuations (U= 2.7 W/m²).
- SafeTIME 3-cell safety system: no safety device built into the curtain

















## An optimized installation process

### Cable routing inside the door







MaviONE

### **Installation accessories**

## **APSAD standard D14A**

#### 3 installation kits for remote control box



Cable tray installation kit



Agro Process installation kit



Stainless steel wire installation kit

#### Included in each installation kit:

- Silicone cartridge
- Knock-in dowelsCounter plate washers
- Detectable blue collar • Stainless steel threaded rod
- POM socket
- Washers for socket
- Bulkhead connection
- · Stainless steel screws













## They use our solutions



















MAVIFLEX